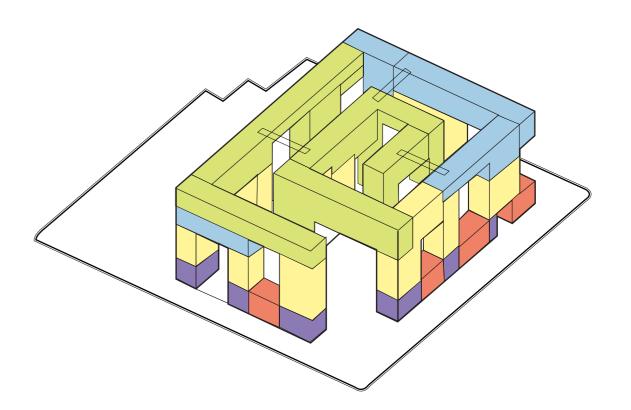

#### **The Vertical Village**

The Village

The Vertical Village

How to create spaces that contradict individualism and promote community interaction in a High Rise typology?

The main idea is to create social platforms in the high rise structure so that the massive building offers smaller, more human spaces.

**Diversity and Flexibility of the working spaces** 

The Office block is supported by artificial landscape with public squares and social functions like a cafeteria and a auditorium.

The Social and Green areas create a protective zone with the surrounding built environment.