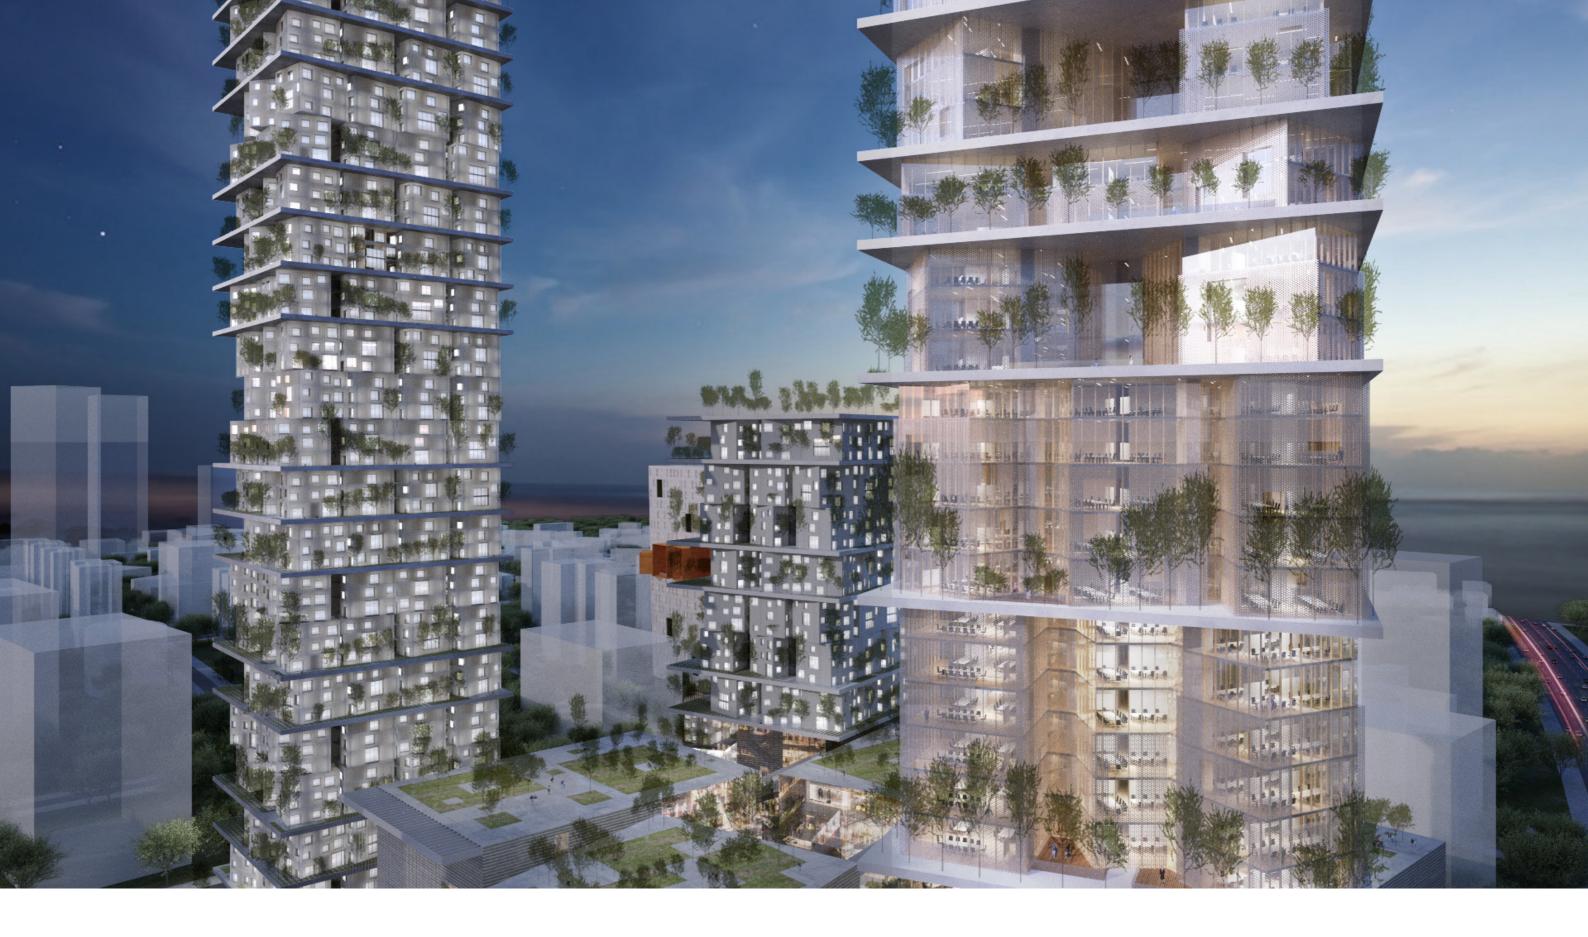

#### **The Vertical Village**

The Village

The Vertical Village

How to create spaces that contradict individualism and promote community interaction in a High Rise typology?

The main idea is to create social platforms in the high rise structure so that the massive building offers smaller, more human spaces.

**Diversity and Flexibility of the working spaces** 

The Office block is supported by artificial landscape with public squares and social functions like a cafeteria and a auditorium.

The Social and Green areas create a protective zone with the surrounding built environment.