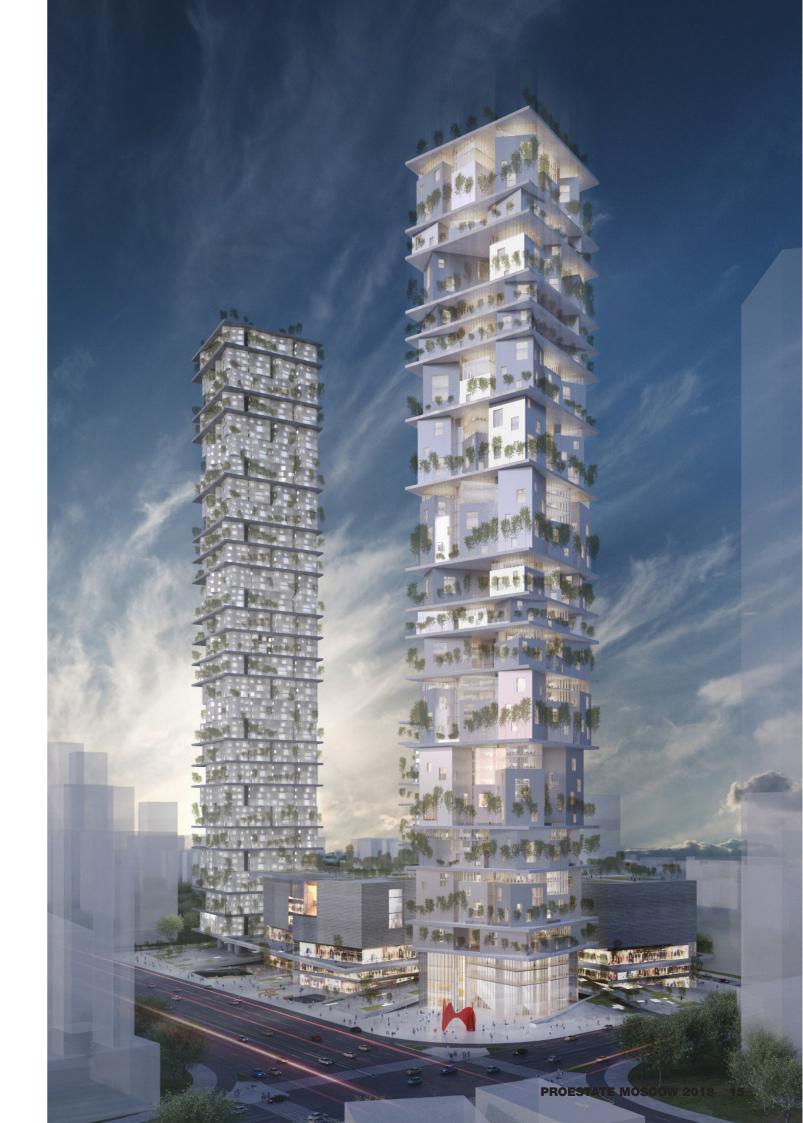

#### **The Vertical Village**

The Village

The Vertical Village

How to create spaces that contradict individualism and promote community interaction in a High Rise typology?

The main idea is to create social platforms in the high rise structure so that the massive building offers smaller, more human spaces.

**Diversity and Flexibility of the working spaces** 

The Office block is supported by artificial landscape with public squares and social functions like a cafeteria and a auditorium.

The Social and Green areas create a protective zone with the surrounding built environment.