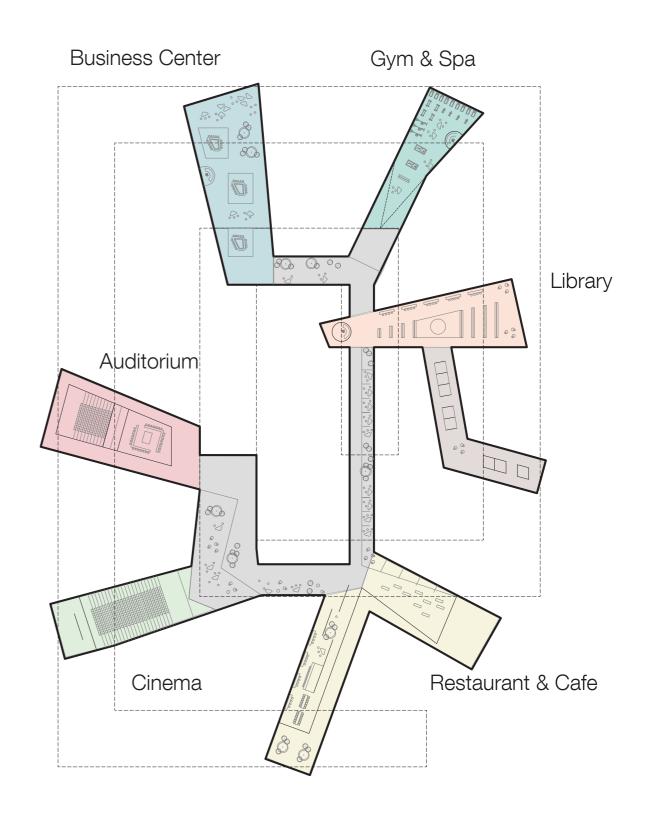

#### **Complementary Programs**

#### **The Vertical Village**

The Village

The Vertical Village

How to create spaces that contradict individualism and promote community interaction in a High Rise typology?

The main idea is to create social platforms in the high rise structure so that the massive building offers smaller, more human spaces.

**Diversity and Flexibility of the working spaces** 

The Office block is supported by artificial landscape with public squares and social functions like a cafeteria and a auditorium.

The Social and Green areas create a protective zone with the surrounding built environment.