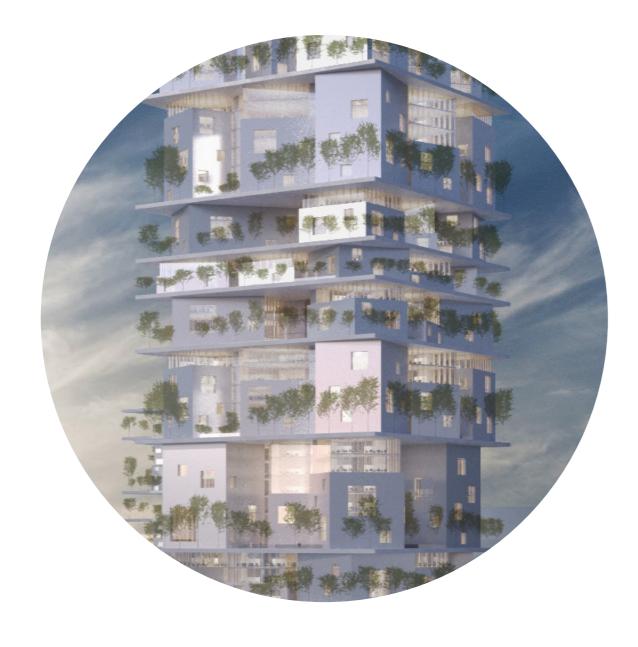

#### **The Vertical Village**

The Village

The Vertical Village

How to create spaces that contradict individualism and promote community interaction in a High Rise typology?

The main idea is to create social platforms in the high rise structure so that the massive building offers smaller, more human spaces.

**Diversity and Flexibility of the working spaces** 

The Office block is supported by artificial landscape with public squares and social functions like a cafeteria and a auditorium.

The Social and Green areas create a protective zone with the surrounding built environment.