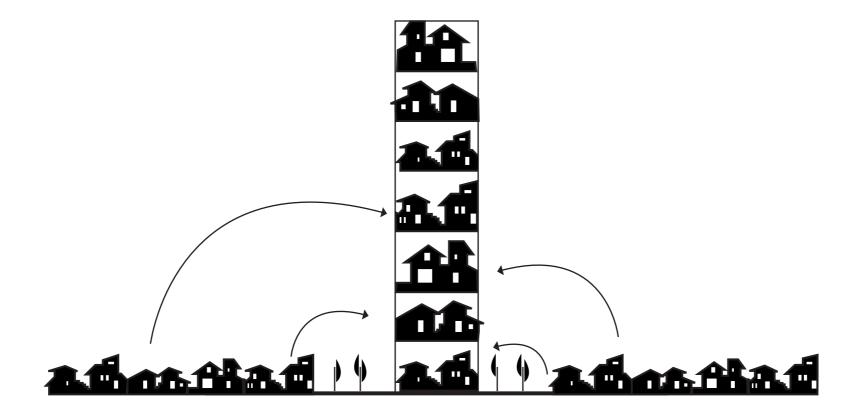

#### **The Vertical Village**

The Village

The Vertical Village

How to create spaces that contradict individualism and promote community interaction in a High Rise typology?

The main idea is to create social platforms in the high rise structure so that the massive building offers smaller, more human spaces.

**Diversity and Flexibility of the working spaces** 

The Office block is supported by artificial landscape with public squares and social functions like a cafeteria and a auditorium.

The Social and Green areas create a protective zone with the surrounding built environment.