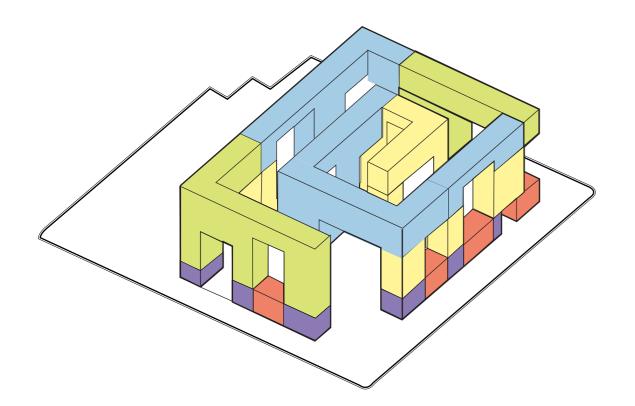

#### **The Vertical Village**

The Village

The Vertical Village

How to create spaces that contradict individualism and promote community interaction in a High Rise typology?

The main idea is to create social platforms in the high rise structure so that the massive building offers smaller, more human spaces.

**Diversity and Flexibility of the working spaces** 

The Office block is supported by artificial landscape with public squares and social functions like a cafeteria and a auditorium.

The Social and Green areas create a protective zone with the surrounding built environment.